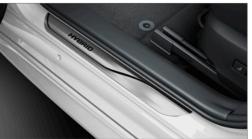

## **USEFUL ITEMS**

15 | Multi Roof Rack With "S SUZUKI" logo. Own weight : 5kg MAX roof load of vehicle : 75kg Part No. 99002-54Z00-019

16 | Side Sill Scuff With "HYBRID" logo. Brushed aluminum, four-piece set. Part No. 99002-54200-020