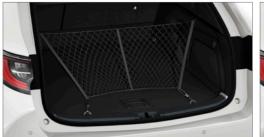

17 | Cargo Net - Vertical For complete installation, both Cargo Net - Vertical and Fitting kit for Cargo Net - Vertical (x2) are required. Part No. 99002-54Z00-002

Fitting kit for Cargo Net - Vertical One piece. Two fitting kits are required for complete Installation. Part No. 99002-54200-032