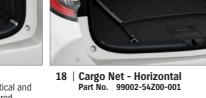

17 | Cargo Net - Vertical For complete installation, both Cargo Net - Vertical and Fitting kit for Cargo Net - Vertical (x2) are required. Part No. 99002-54Z00-002

Fitting kit for Cargo Net - Vertical One piece. Two fitting kits are required for complete Installation. Part No. 99002-54200-032