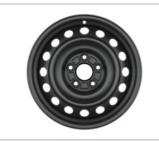

19 | Rear Bumper Protection Film Transparent Part No. 99002-54200-004

20 | Door Handle Protection Film Transparent, two-piece set. Part No. 99002-54Z00-003

21 | Winter Rim 16" Steel, w/o center wheel cap. Part No. 99002-54Z00-023

> Nut for Winter Rim 16" Exclusive for winter rim, NOT compatible with OE wheel. One piece. Part No. 99002-54Z00-033

TPMS kit Four-piece set with fitting parts Part No. 99002-54Z00-034

22 | Wheel Lock Nut Part No. 99002-54Z00-036