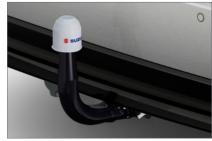

## TRANSPORTATION

Maximum vertical load : 75kg Part No. 99002-54Z00-021

10 | Adapter, 7-pin to 13-pin From 7-pin plug (trailer) to 13pin socket (vehicle). Part No. 99002-54Z00-027

**WVTA** 

8 44

13-nin

DFK

11 | Adapter, 12N/12S to 13-pin From 12N/12S plug (trailer) to 13-pin socket (vehicle). Part No. 99002-54Z00-026