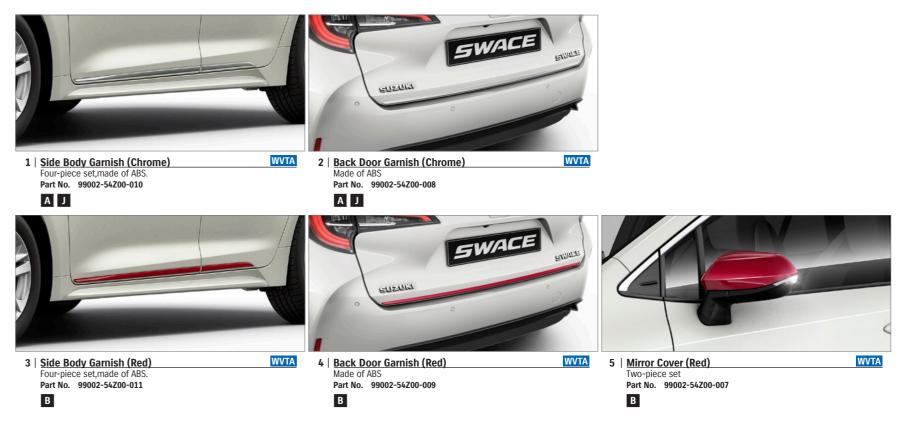

#### EXTERIOR

A : Package reference mark (Please see page 1). WVTA : Item with this mark is certified under WVTA.