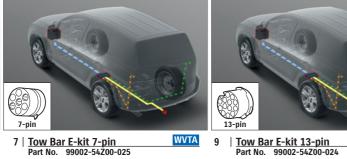

## TRANSPORTATION

Maximum vertical load : 75kg Part No. 99002-54Z00-021

10 | Adapter, 7-pin to 13-pin From 7-pin plug (trailer) to 13pin socket (vehicle). Part No. 99002-54Z00-027

**WVTA** 

8 44

13-nin

DFK

11 | Adapter, 12N/12S to 13-pin From 12N/12S plug (trailer) to 13-pin socket (vehicle). Part No. 99002-54Z00-026