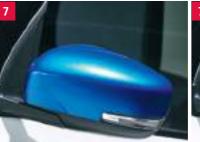

## Speedy Blue Metallic (ZWG)

For models with mirror blinkers. Part No. 84718-52R40-ZWG (right side) Part No. 84728-52R40-ZWG (left side) For models without mirror blinkers. (no image)

Part No. 84718-52R20-ZWG (right side) Part No. 84728-52R20-ZWG (left side)