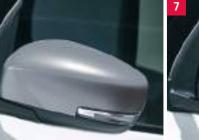

### **Premium Silver Metallic (ZNC)**

For models with mirror blinkers. Part No. 84718-52R40-ZNC (right side) Part No. 84728-52R40-ZNC (left side) For models without mirror blinkers. (no image)

Part No. 84718-52R20-ZNC (right side) Part No. 84728-52R20-ZNC (left side)