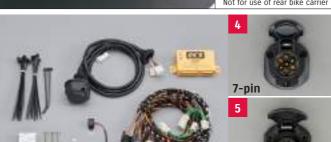

Detachable, for trailers only.
The max vertical load : 60kg
The max towing capacity : 1,000kg
Part No. 72901-53R02-000

F G H I J K

4 | E-kit 7-pin for LHD WVTA Wiring harness kit for tow bar.
Part No. 9921U-80S20-000

5 | E-kit 13-pin for LHD/RHD WVTA Wiring harness kit for tow bar.
Part No. 9921U-80S00-000
G I K

6 | Adapter 13/7
To connect 13-pin plug to 7-pin socket.
Part No. 990E0-79J67-000

A: Package reference mark (Please see page 1). WVTA: Item with this mark is certified under WVTA.