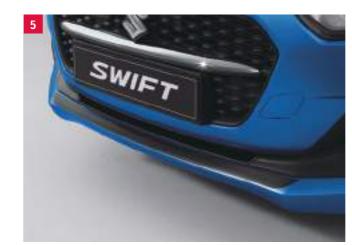

Part No. 990E0-53R95-SLV

Part No. 990E0-53R95-BLA

2 | Front Uunder Spoiler WVTA Diffuser style, carbon design. Part No. 99111-53R00-000

CDE

3 | Side Uunder Spoiler WVTA • Carbon design, for right and left hand side. Part No. 99112-53R01-000 C D E