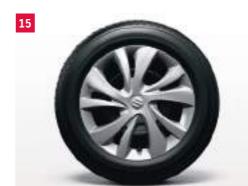

Part No. 990E0-53R57-001

14 | Alloy Winter Wheel "COSMIC" Mistral anthracite matte painted, 5Jx15" alloy wheel for 175/65R15 tires, centre cap with Suzuki logo.

Part No. 43210-52RU1-000

15 | 15-inch Wheel Cover Silver, for 15" steel wheel, one piece. Part No. 43250-52R00-ZH1