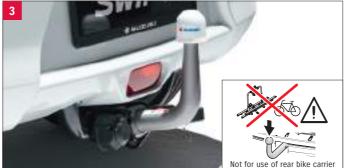

Detachable, for trailers only.
The max vertical load : 60kg
The max towing capacity : 1,000kg
Part No. 72901-53R02-000

F G H I J K

4 | E-kit 7-pin for LHD WVTA Wiring harness kit for tow bar.
Part No. 9921U-80S20-000