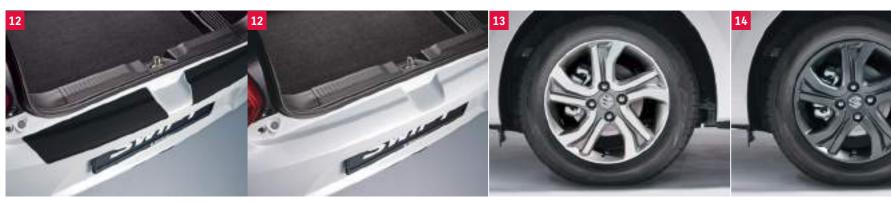

12 | Bumper Protection Sheet Three-piece set, foil that protects your bumper from scratches. Available in following versions: Part No. 990E0-53R57-000

**Transparent** 

Two-piece set, carbon design.

Part No. 99126-53R01-000