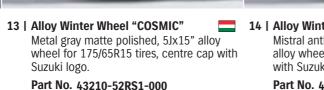

Part No. 990E0-53R57-001

14 | Alloy Winter Wheel "COSMIC" Mistral anthracite matte painted, 5Jx15" alloy wheel for 175/65R15 tires, centre cap with Suzuki logo.

Part No. 43210-52RU1-000

15 | 15-inch Wheel Cover Silver, for 15" steel wheel, one piece. Part No. 43250-52R00-ZH1