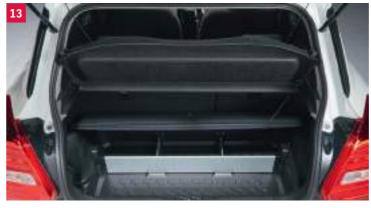

10 | Cargo Mat "ECO" Anthracite needle felt carpet with silver stitched logo and black binding. Part No. 990E0-53R40-000

11 | Cargo Tray<sup>3</sup> Waterproof with raised edges. Part No. 990E0-53R15-000

12-4 | Tweeter Cover, R (no image) Part No. 84750-52R10-5PK

13 | Cargo Organizer 3 Tray including variable aluminium dividers and top cover.

Part No. 990E0-53R21-000

14 | Inner Loading Edge Protection

Aluminium brushed design, made of thermoplastic, protects your inner loading edge from scratches when loading and unloading.