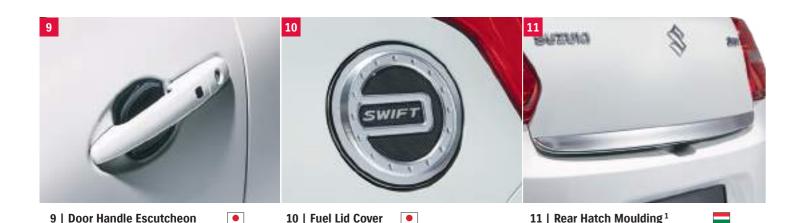

### **Black**

Part No. 990E0-53R96-BLA

**EXTERIOR** 

Embossed aluminium with carbon

designed evotec and Swift logo.

Part No. 99237-53R01-000

Chrome

Part No. 990E0-53R22-000

12 | Bumper Protection Sheet Three-piece set, foil that protects your bumper from scratches. Available in following versions: Part No. 990E0-53R57-000

**Transparent** 

Two-piece set, carbon design.

Part No. 99126-53R01-000