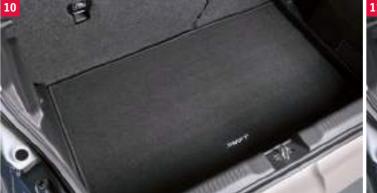

10 | Cargo Mat "ECO" Anthracite needle felt carpet with silver stitched logo and black binding. Part No. 990E0-53R40-000

11 | Cargo Tray<sup>3</sup> Waterproof with raised edges. Part No. 990E0-53R15-000