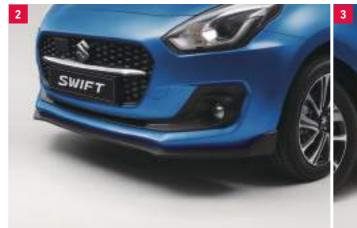

Part No. 990E0-53R95-SLV

Part No. 990E0-53R95-BLA

2 | Front Uunder Spoiler WVTA Diffuser style, carbon design. Part No. 99111-53R00-000

CDE

3 | Side Uunder Spoiler WVTA • Carbon design, for right and left hand side. Part No. 99112-53R01-000 C D E