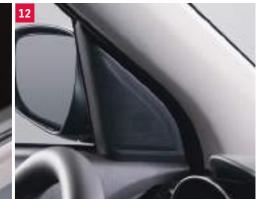

10 | Cargo Mat "ECO" Anthracite needle felt carpet with silver stitched logo and black binding. Part No. 990E0-53R40-000

11 | Cargo Tray<sup>3</sup> Waterproof with raised edges. Part No. 990E0-53R15-000