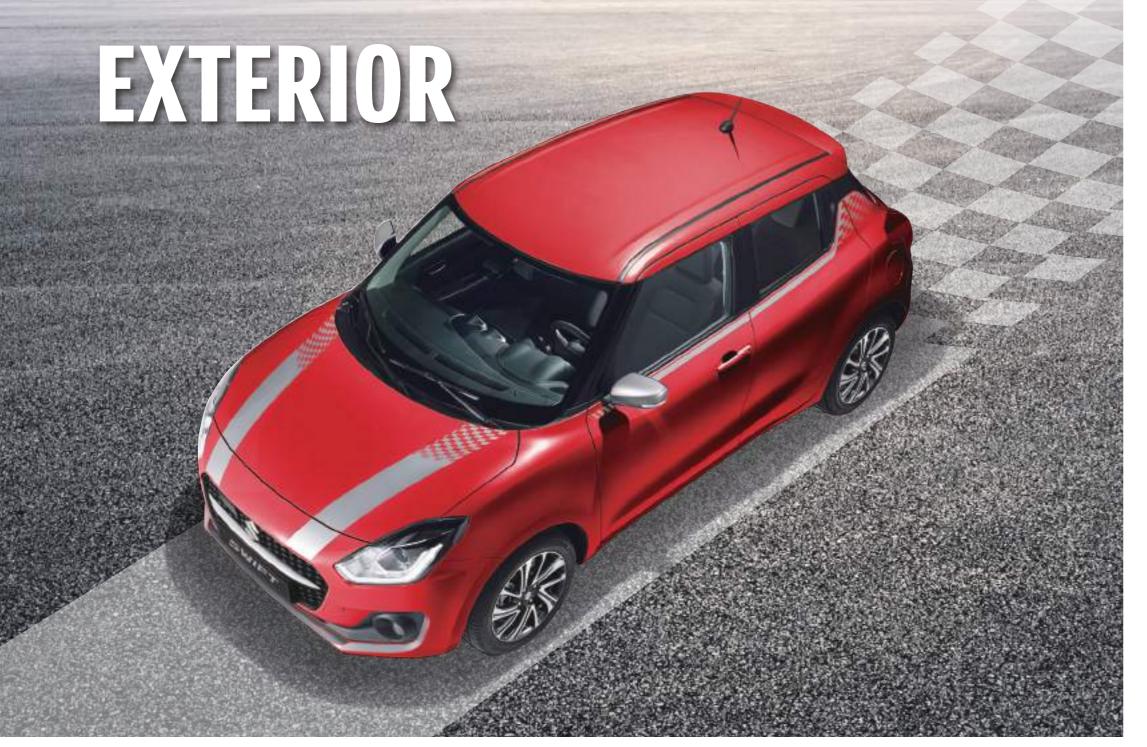

| -                                            | -                                     | -                                               | ✓                                               | ✓                              | _                                             | ✓                                           |

I: Not in combination with each other



<sup>2:</sup> Certified accessory packages are offered to be installed at one of Suzuki's Conformity of Production (CoP) locations, prior to initial vehicle registration.





Part No. 990E0-53R95-SLV

Part No. 990E0-53R95-BLA









2 | Front Uunder Spoiler WVTA Diffuser style, carbon design. Part No. 99111-53R00-000

CDE

3 | Side Uunder Spoiler WVTA • Carbon design, for right and left hand side. Part No. 99112-53R01-000 C D E

4 | Rear Uunder Spoiler WVTA Diffuser style, carbon design. Part No. 99113-53R00-000

C D E



5 | Lip Decal Front Bumper
One-piece, carbon design. Part No. 990E0-53R97-000

**EXTERIOR** 

A : Package reference mark (Please see page 1). WVTA : Item with this mark is certified under WVTA.















### 6 | Outside Mirror Cover, Chrome

Two-piece set For models with mirror blinkers. Part No. 990E0-53R07-0PG

For models without mirror blinkers. (no image) Part No. 990E0-53R08-0PG

### 7 | Outside Mirror Cover Available in follow