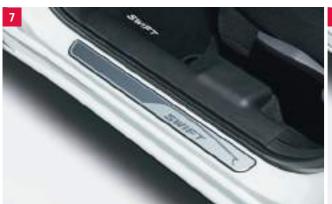

Raised edge to help keeping the footwell clean, four-piece set, for M/T and A/T. Part No. 75901-52R11-000 LHD **Part No. 75901-52R01-000** RHD (no image)

7 | Side Sill Scuff Anodized aluminium satin surface, four-piece set, with polished Swift logo. Part No. 990E0-53R60-000

8 | Side Sill Scuff Black including inlay printed Swift logo, four-piece set. Part No. 990E0-53R60-001

9 | Floor Illumination Optical white LED illumination, set for front and rear footwells, left and right side. Part No. 99213-53R01-000