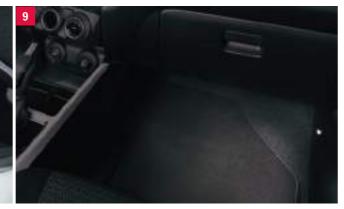

10 | Cargo Mat "ECO" Anthracite needle felt carpet with silver stitched logo and black binding. Part No. 990E0-53R40-000

11 | Cargo Tray<sup>3</sup> Waterproof with raised edges. Part No. 990E0-53R15-000