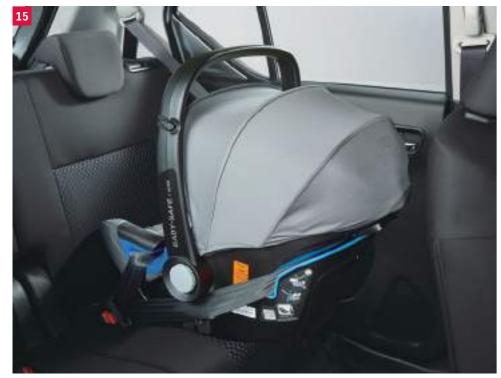

<sup>3</sup> Not in combination with spare tire.

15 | Child Seat "BABY-SAFE i-SIZE"

Baby-Safe i-Size is an infant carrier that conforms to the new car seat regulation ECE R 129. The seat provides safety and comfort for newborns up to 15 months, adjusting and protecting your child as they develop and grow to 83 cm in height.

Part No. 88501-77R00-000

For the centre console to prevent content rattling or moving around.

Part No. 990E0-53R20-000

17 | Cigarette Lighter • Part No. 39400-59J00-000

18 | Ashtray Part No. 89810-86G10-5PK