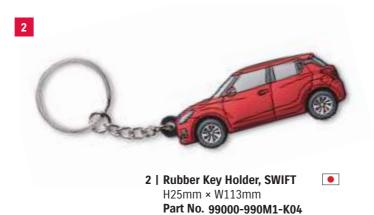

nt Red (ZNB)

Flame Orange Pearl Metallic (ZWD)

Rush Yellow Metallic (ZYK)



Part No. 99000-10415-ZWG

Pure White Pearl (ZVR) Part No. 99000-10415-ZVR

**Premium Silver Metallic (ZNC)** Part No. 99000-10415-ZNC

Part No. 99000-10315-ZNB

Part No. 99000-10415-ZWD

Part No. 9925D-B0100-ZYK



6 | "GLOW IN THE DARK" Silicon Key Cover Glows in the dark by absorbed

light energy and protects your car key from scratches. Available in following colours:

Part No. 99000-79N12-377

Part No. 99000-79N12-378

Lime Green

Part No. 99000-79N12-379

<sup>1</sup> Pets and goods have to be secured in a propper way while transport on back seat.

# SUZUKI COLLECTION





1 | Kid's Car, SWIFT For 18 months - 36 months Children Allowable Weight: 7kg - 23kg H346mm × W302mm × L628mm Part No. 99000-79NN0-000