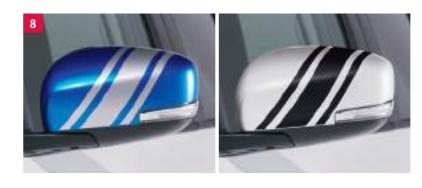

Part No. 990E0-53R95-SLV

Part No. 990E0-53R95-BLA

2 | Front Uunder Spoiler WVTA Diffuser style, carbon design. Part No. 99111-53R00-000

CDE

3 | Side Uunder Spoiler WVTA • Carbon design, for right and left hand side. Part No. 99112-53R01-000 C D E