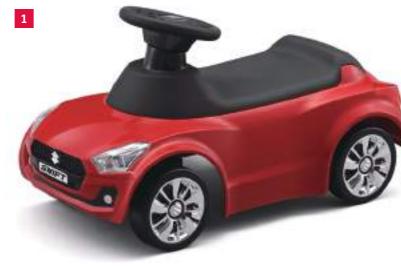

# SUZUKI COLLECTION

1 | Kid's Car, SWIFT For 18 months - 36 months Children Allowable Weight: 7kg - 23kg H346mm × W302mm × L628mm Part No. 99000-79NN0-000