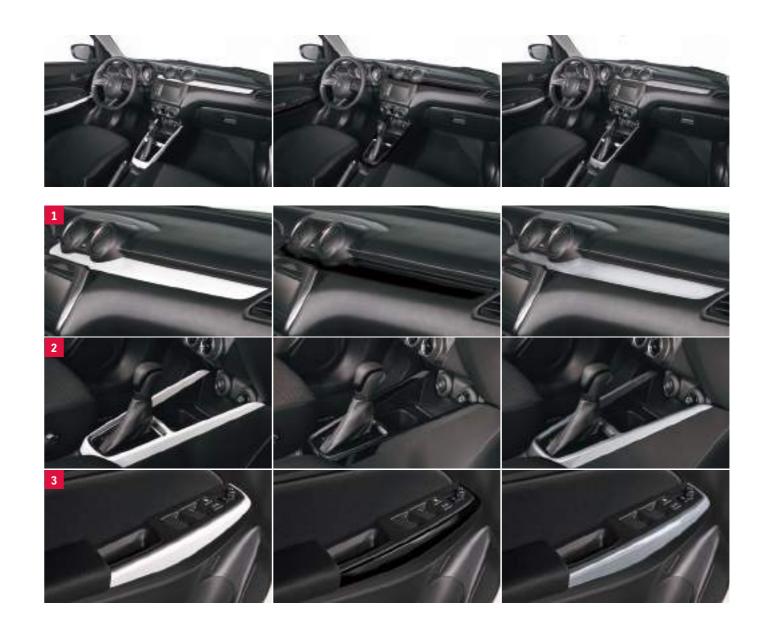

1 | Instrument Panel Garnish Available in following colours:

Pearl white

Part No. 990E0-53R02-QHL For LHD Part No. 990E0-53R01-QHL For RHD

Part No. 990E0-53R02-0CE For LHD Part No. 990E0-53R01-0CE For RHD

Part No. 99233-53R11-PSG For LHD Part No. 990E0-53R01-PSG For RHD

**2 | Console Box Garnish** Available in following colours: Pearl white

Part No. 990E0-53R03-QHL

Part No. 990E0-53R03-0CE

Part No. 990E0-53R03-PSG

3 | Front Door Trim Garnish Two-piece set.

Available in following colours: Pearl white

Part No. 990E0-53R04-QHL

Part No. 990E0-53R04-0CE

Part No. 990E0-53R04-PSG

4 | Floor Mat Set "ECO" 1, 2 Anthracite needle felt carpets with silver stitched logo and black binding, four-piece set, for M/T and A/T. Part No. 75901-52RE1-000 LHD **Part No. 75901-52RD1-000** RHD (no image)