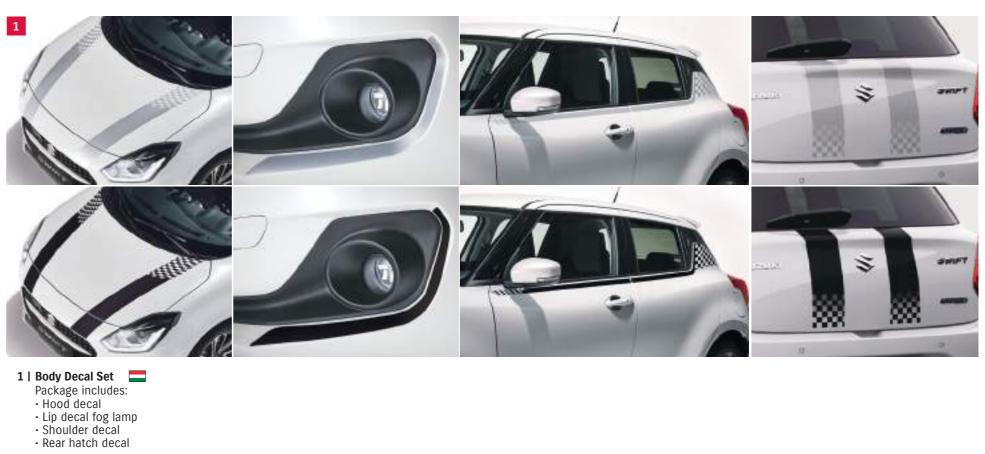

Part No. 990E0-53R95-SLV

Part No. 990E0-53R95-BLA

2 | Front Uunder Spoiler WVTA Diffuser style, carbon design. Part No. 99111-53R00-000

CDE

3 | Side Uunder Spoiler WVTA • Carbon design, for right and left hand side. Part No. 99112-53R01-000 C D E

4 | Rear Uunder Spoiler WVTA Diffuser style, carbon design. Part No. 99113-53R00-000

C D E

5 | Lip Decal Front Bumper
One-piece, carbon design. Part No. 990E0-53R97-000

**EXTERIOR** 

A : Package reference mark (Please see page 1). WVTA : Item with this mark is certified under WVTA.