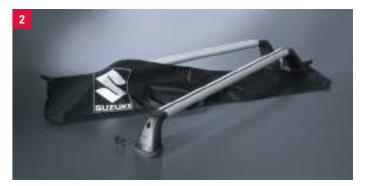

1 | Multi Roof Rack
Aluminium tube with T-slot, lockable.
Own weight: 4.6 kg
Max. roof load of vehicle: 30 kg
Part No. 78901-53R00-000

2 | Roof Rack Storage Bag <sup>1</sup> Black, with large Suzuki logo, for multi-roof rack.
Part No. 990E0-79J91-000