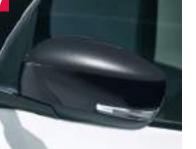

# Super Black Pearl (ZMV)

For models with mirror blinkers. Part No. 84718-52R40-ZMV (right side) Part No. 84728-52R40-ZMV (left side) For models without mirror blinkers. (no image)

Part No. 84718-52R20-ZMV (right side) Part No. 84728-52R20-ZMV (left side)