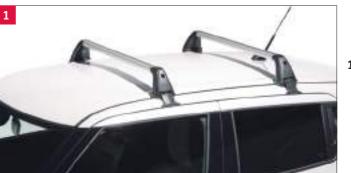

1 | Multi Roof Rack
Aluminium tube with T-slot, lockable.
Own weight: 4.6 kg
Max. roof load of vehicle: 30 kg
Part No. 78901-53R00-000

2 | Roof Rack Storage Bag <sup>1</sup> Black, with large Suzuki logo, for multi-roof rack.
Part No. 990E0-79J91-000