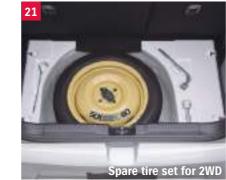

21 | Spare Tire kit 2WD, complete WVTA = 23 Includes spare tire kit, fixation kit, jack, jack bracket kit, and wrench.

> Part No. 9929P-53R00-000 ADHI

22 | Spare Tire kit 4WD, complete WVTA Includes spare tire kit, fixation kit, jack, jack bracket kit, spare tire under sheet, and wrench (no image).