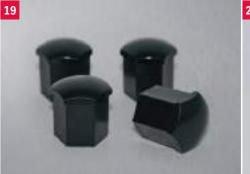

18 | TPMS kit Includes TPMS sensor, valve and fitting parts (no image).

Part No. 43139-52S12-000

19 | Wheel Nut Cover Black Part No. 990E0-62R70-COV

20 | Pull Off Tool For WHEEL NUT COVER (p/n 990E0-62R70-COV). Part No. 990E0-61M70-PUL