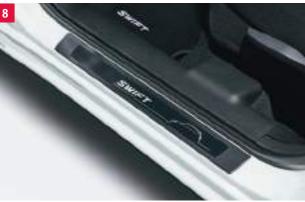

Raised edge to help keeping the footwell clean, four-piece set, for M/T and A/T. Part No. 75901-52R11-000 LHD **Part No. 75901-52R01-000** RHD (no image)

7 | Side Sill Scuff Anodized aluminium satin surface, four-piece set, with polished Swift logo. Part No. 990E0-53R60-000

8 | Side Sill Scuff Black including inlay printed Swift logo, four-piece set. Part No. 990E0-53R60-001

9 | Floor Illumination Optical white LED illumination, set for front and rear footwells, left and right side. Part No. 99213-53R01-000