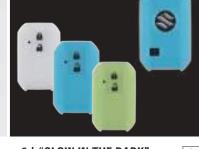

6 | "GLOW IN THE DARK" Silicon Key Cover Glows in the dark by absorbed

light energy and protects your car key from scratches. Available in following colours:

Part No. 99000-79N12-377

Part No. 99000-79N12-378

Lime Green

Part No. 99000-79N12-379

<sup>1</sup> Pets and goods have to be secured in a propper way while transport on back seat.