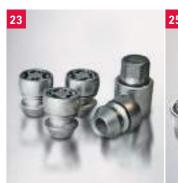

Part No. 9929P-53R10-000

B E J K

Part No. 990E0-59J47-000 24 | Wheel Locks "SICURIT"

Four-piece set (no image). Part No. 990E0-59J49-000

25 | Valve Cap Set with S-logo Silver, four-piece set. Part No. 990E0-19069-SET