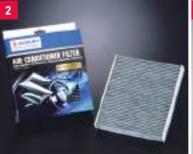

<sup>&</sup>lt;sup>1</sup> Roof rack is not included.

<sup>&</sup>lt;sup>2</sup> Please consult your vehicle owner's manual for further information.

Dustproof, deodorizing and anti-PM2.5.

3 | Safety Kit The kit complies with DIN 13164, including warning triangle, first aid kit and a safety vest. Part No. 99250-53R01-000