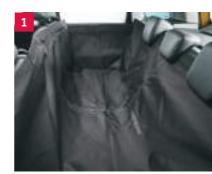

Lime Green

Part No. 99000-79N12-379

<sup>1</sup> Pets and goods have to be secured in a propper way while transport on back seat.