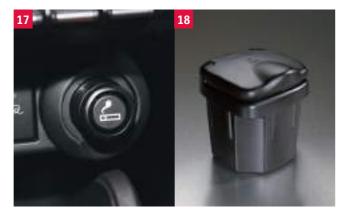

Part No. 88501-77R00-000

For the centre console to prevent content rattling or moving around.

Part No. 990E0-53R20-000

17 | Cigarette Lighter • Part No. 39400-59J00-000

18 | Ashtray Part No. 89810-86G10-5PK