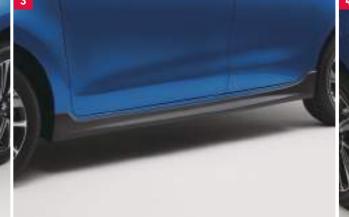

Part No. 990E0-53R95-SLV

Part No. 990E0-53R95-BLA

2 | Front Uunder Spoiler WVTA Diffuser style, carbon design. Part No. 99111-53R00-000

CDE

3 | Side Uunder Spoiler WVTA • Carbon design, for right and left hand side. Part No. 99112-53R01-000 C D E