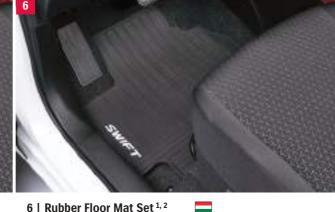

Raised edge to help keeping the footwell clean, four-piece set, for M/T and A/T. Part No. 75901-52R11-000 LHD **Part No. 75901-52R01-000** RHD (no image)

7 | Side Sill Scuff Anodized aluminium satin surface, four-piece set, with polished Swift logo. Part No. 990E0-53R60-000