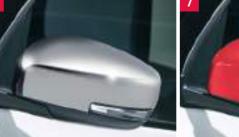

### 7 | Outside Mirror Cover Available in following colours:

**Burning Red Pearl Metallic (ZWP)** For models with mirror blinkers.

Part No. 84718-52R40-ZWP (right side) Part No. 84728-52R40-ZWP (left side) For models without mirror blinkers. (no image)