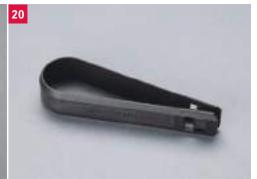

18 | TPMS kit Includes TPMS sensor, valve and fitting parts (no image).

Part No. 43139-52S12-000

19 | Wheel Nut Cover Black Part No. 990E0-62R70-COV

20 | Pull Off Tool For WHEEL NUT COVER (p/n 990E0-62R70-COV). Part No. 990E0-61M70-PUL