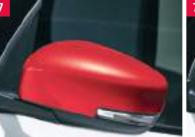

### 7 | Outside Mirror Cover Available in following colours:

**Burning Red Pearl Metallic (ZWP)** For models with mirror blinkers.

Part No. 84718-52R40-ZWP (right side) Part No. 84728-52R40-ZWP (left side) For models without mirror blinkers. (no image)

Part No. 84718-52R20-ZWP (right side) Part No. 84728-52R20-ZWP (left side)