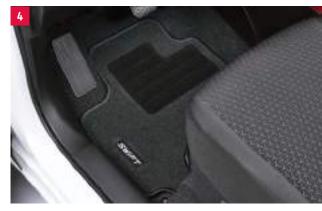

3 | Front Door Trim Garnish Two-piece set.

Available in following colours: Pearl white

Part No. 990E0-53R04-QHL

Part No. 990E0-53R04-0CE

Part No. 990E0-53R04-PSG

4 | Floor Mat Set "ECO" 1, 2 Anthracite needle felt carpets with silver stitched logo and black binding, four-piece set, for M/T and A/T. Part No. 75901-52RE1-000 LHD **Part No. 75901-52RD1-000** RHD (no image)

5 | Floor Mat Set "DLX" 1, 2 Anthracite velour carpets with silver stitched logo and Nubuk binding, four-piece set, for M/T and A/T. Part No. 75901-52RG1-000 LHD **Part No. 75901-52RF1-000** RHD (no image)