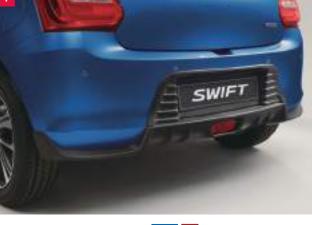

4 | Rear Uunder Spoiler WVTA Diffuser style, carbon design. Part No. 99113-53R00-000

C D E

5 | Lip Decal Front Bumper
One-piece, carbon design. Part No. 990E0-53R97-000

**EXTERIOR** 

A : Package reference mark (Please see page 1). WVTA : Item with this mark is certified under WVTA.