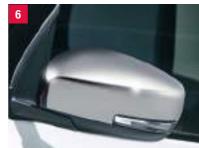

### 6 | Outside Mirror Cover, Chrome

Two-piece set For models with mirror blinkers. Part No. 990E0-53R07-0PG

For models without mirror blinkers. (no image) Part No. 990E0-53R08-0PG