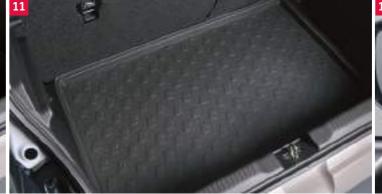

10 | Cargo Mat "ECO" Anthracite needle felt carpet with silver stitched logo and black binding. Part No. 990E0-53R40-000

11 | Cargo Tray<sup>3</sup> Waterproof with raised edges. Part No. 990E0-53R15-000