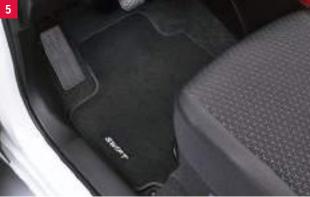

5 | Floor Mat Set "DLX" 1, 2 Anthracite velour carpets with silver stitched logo and Nubuk binding, four-piece set, for M/T and A/T. Part No. 75901-52RG1-000 LHD **Part No. 75901-52RF1-000** RHD (no image)

Raised edge to help keeping the footwell clean, four-piece set, for M/T and A/T. Part No. 75901-52R11-000 LHD **Part No. 75901-52R01-000** RHD (no image)

7 | Side Sill Scuff Anodized aluminium satin surface, four-piece set, with polished Swift logo. Part No. 990E0-53R60-000